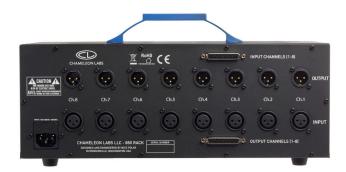

#### **User Controlled Functions**

- Paralled Input and Output DB25 Connectors
- . Table top applications (ships with aluminum handle and rubber feet)
  - Rack mount applications (ships with rack ears)
  - Ships with 4 aluminum slot , panels

| ON / OFF Switch              |                                                      |
|------------------------------|------------------------------------------------------|
| Internal Pass Through Switch | Forwards Output signal to next channel's input stage |

### Power Supply (internal)

| Primary   | 100-240V AC (50/60 Hz) |
|-----------|------------------------|
| Secondary | +16V - 3 amps          |
|           | -16V - 3 amps          |
|           | +48V - 0.6 amps        |