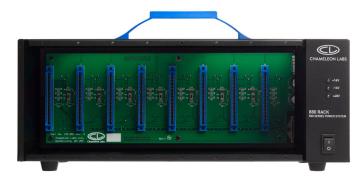

#### Features

- 500 Series Compatible Powered . Rack System
- Accepts 8 standard 500 Series Modules
- 3-Amp universal switch mode power supply
- XLR Inputs and Outputs for each channel
- Pass through switch forwards output signal to next channel's

#### **User Controlled Functions**

- Paralled Input and Output DB25 Connectors
- . Table top applications (ships with aluminum handle and rubber feet)
  - Rack mount applications (ships with rack ears)
  - Ships with 4 aluminum slot , panels