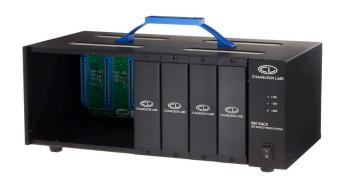

# 880RACK - 8 Slot 500 Series **Powered Rack System**

#### Features

- 500 Series Compatible Powered . Rack System
- Accepts 8 standard 500 Series Modules
- 3-Amp universal switch mode power supply
- XLR Inputs and Outputs for each channel
- Pass through switch forwards output signal to next channel's

#### **User Controlled Functions**

- Paralled Input and Output DB25 Connectors
- . Table top applications (ships with aluminum handle and rubber feet)
  - Rack mount applications (ships with rack ears)
  - Ships with 4 aluminum slot , panels